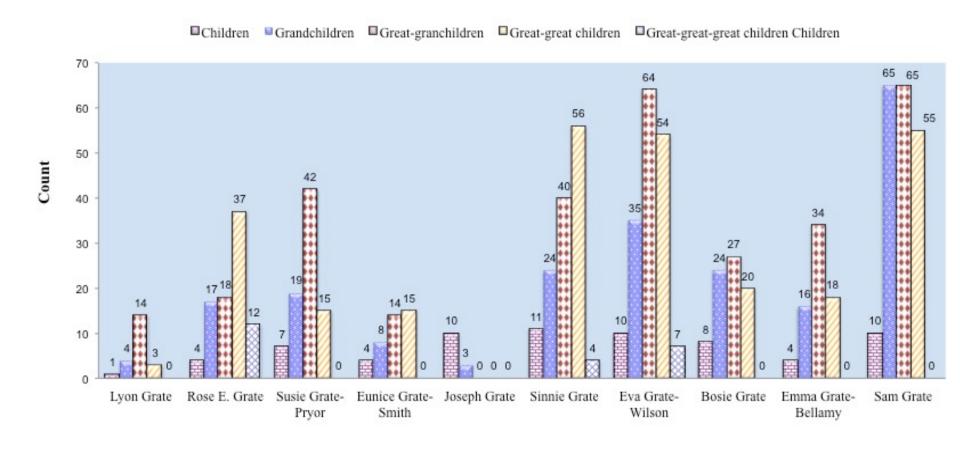

sie who was 3 years old in 1910 is no longer around in 1920.

ote: All archived data up to and including 1920 for Narcissa Wolf-Grate or her children es the surname Wolf or Wolfe. Therefore, searching under Grate will not yield any

# Family Tree #2 ~Jack Grate and Narcissa Wolf-Grate~



## Family Tree #2— cont'd

#### ~ Jack Grate & Narcissa Wolf-Grate ~



Note: All archived data up to and including the 1920 Census for Narcissa Wolf-Grate and her children used the surname Wolf or Wolfe. Therefore, searching under Grate will not yield any results. Narcissa and her children started using Grate after December 24, 1921.

#### ~ Jack Grate & Nora Grate

Their children, grandchildren, Great-grand children Great<sup>2</sup> children, and Great<sup>3</sup> children

#### **Bar Chart Summary**



#### ~ Jack Grate & Narcissa Grate

Their children, grandchildren, Great-grand children Great<sup>2</sup> children, and Great<sup>3</sup> children

#### **Bar Chart Summary**



# Genealogical Summary of Jack Grate's Life's Journey





Jack Grate Jr.'s brother, second surviving child, Benjamin Grate is born.

Jack Sr. & Nancy's first son together, Joseph Grate. He is Jack Jr. half brother.

Jack Sr. & Nancy's second son together, Marcus Grate is born. He is Jack Jr. second half brother.

The household parents were Jackson Sr. & Nancy. The children were Jack Jr. and Joseph. It is strongly believed that Caroline and son, Benjamin passed before 1876 and Jack Sr. second marriage was is Nancy.



Jack Grate Jr. moved from the Waccamaw area in Georgetown County, South Carolina to Red Bluff, S