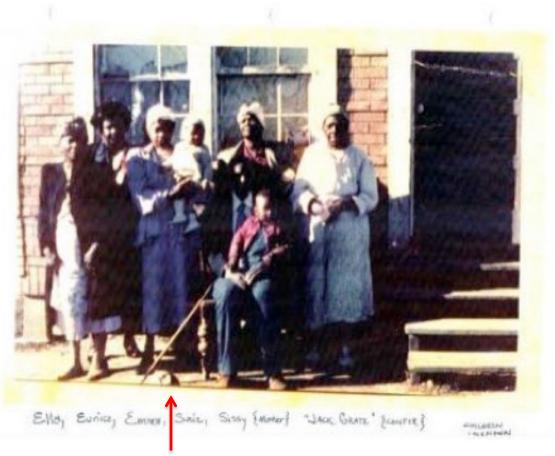

4th cousins                         | 4th cousins once removed             | 4th cousins<br>twice<br>removed      |
| Great <sup>4</sup> -<br>grandparent                | 1 lour times                         |                                      | 3rd cousins<br>twice<br>removed  | 4th cousins once removed            | 5th cousins                          | 5th cousins<br>once<br>removed       |
| Great <sup>5</sup> -<br>grandparent                | 1st cousins<br>five times<br>removed | 2nd cousins<br>four times<br>removed | 3rd cousins<br>thrice<br>removed | 4th cousins<br>twice<br>removed     | 5th cousins once removed             | 6th cousins                          |

#### Kinship: Grandparents, uncles, aunts, and cousins chart



# Conclusion

#### **Matthew Grate: 1896 - 1977**



Adults - Left to right: Standing: Rose Ella, Eunice, Emma, Susie, Narcissa

**Sitting**: Jack Grate Children: Unknown

Matt Grate (1896-1977) is at work. He loved is work and was employed with the city of Loris South Carolina for more than 30 years.



#### **Conclusion Statement**

It is my hope that you will take advantage of the rich heritage left by your ancestors. Please remember that they worked hard and endured a lot of pain and degradation to make the world a better place for you. To that end, you must ask of yourselves: what impact have I to made to make the world a better place for the next generation?

Thank you and May God forever bless you.

This Family History Presentation is the sole compliments of David C. Wilson, great-grandson of Jackson "Jack" Grate and Nora Bessant-Gr