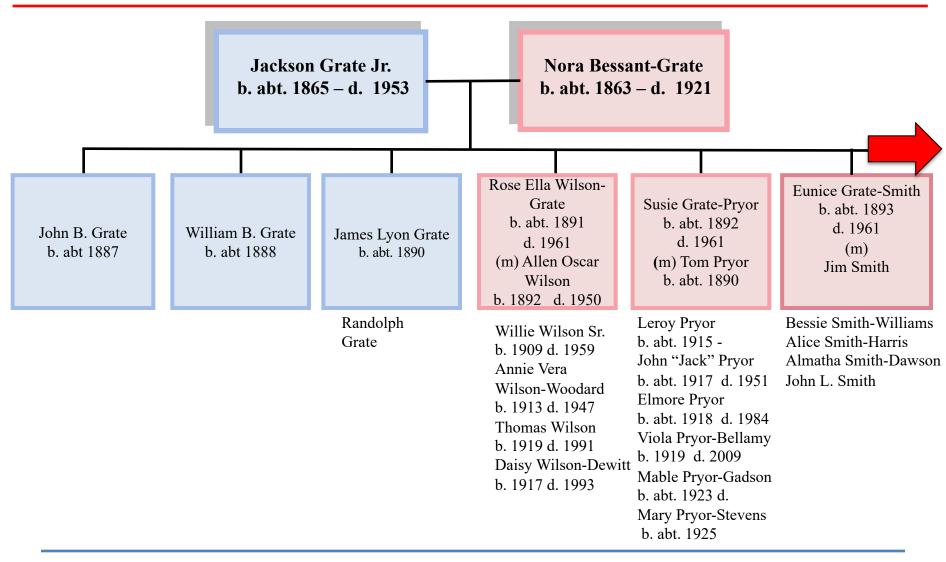

#### **Noa Grate Samuel Grate** b. 1919 b. 1907 b. 1955) **Mamie Grate-Davis** b. abt. 1917 d. 1991 **Bosie Grate Roosevelt Grate Emma Grate-Bellamy** b. 1902 d. 1960 b. 1914 b. 1905 d. 1985) **Lottie Grate-Reese Eva Grate-Wilson** b. abt. 1912 d. 1993 **Majorie Grate-Hickman** b. 1900 d.1958) b. abt. 1910 d. 2009 **Bessie Grate** Joseph Grate **Talar Grate** b. abt. 1907 d. b. 1898 d.1936) b. abt. 1898 d. unk **Beulah Grate-Allen** 1910-20 b. abt. 1905 d. 1984 **Sinnie Grate Eunice Grate-Smith** b. 1897 d.1974) **Mannie Grate** b.1894 d. b. 1902 **Oueen Grate Susie Grate-Pryor** b. abt. 1900 d. 1985 b. 1892 d.1961 **Rose Ella Grate-Wilson** b.1891 d.1961 Ada Grate-Fisher b. abt. 1896 d. 1965 **Lyon Grate** William B. Grate **Matthew Grate** b. 1890 d. 1964) b. abt. 1888 d. unk b. abt. 1896 d. 1977 **Russell Wolf** b. 1891 – unk. John B. Grate b. abt. 1887 d. unk The Family Root Jack Grate, b. abt. 1865 d. 1953 Nora Bessant-Grate, b. abt. 1863 d. 1921 Narcissia Wolf-Grate, b. abt. 1868 d. 1958

Summary of Root Family ~First Generation~ **Jackson Grate** (1865 - 1953)and Nora Bessant-Grate (1865 - 1921)

## Family Tree ~ Jackson "Jack" Grate Jr. ~

<sup>&</sup>lt;sup>2</sup>His name was James Grate in his young days. Not sure when he changed it to Lyon.