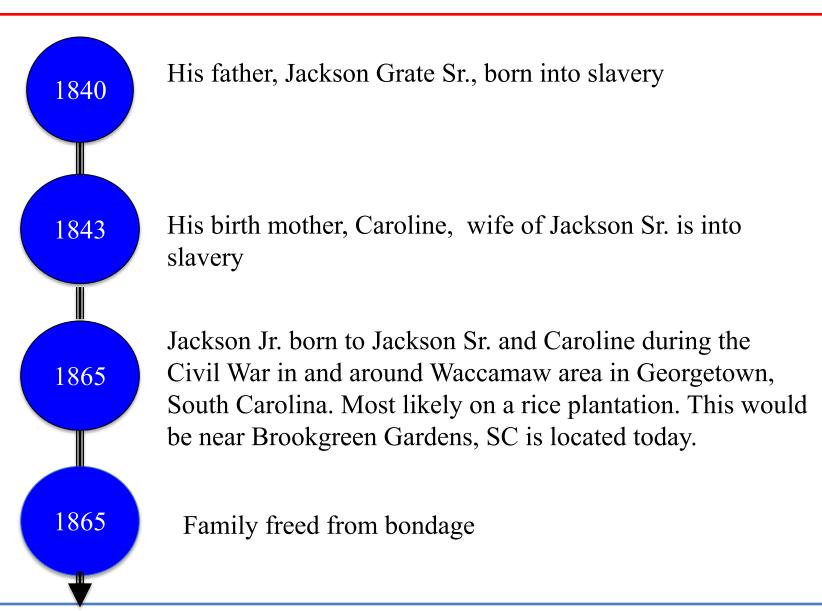

## Root Family ~Jackson "Jack" Grate~

- **Born:** Born during the Civil War or shortly after between 1864 and 1870 in the Waccamaw area of Georgetown County South Carolina. Historical citations suggest he was born about 1865.
- **Parents**: Father Jackson Grate Sr., b. abt. 1843; Mother- Carolina Grate, b. abt. 1850 & Step-mother Nancy Grate, b. abt. 1855
- **Married:** Nora Bessant-Grate (1<sup>st</sup> wife in 1886); Narcissa Wolf-Grate (2<sup>nd</sup> wife) after Nora's death.
- Occupation: Farm Laborer, Log Woods, etc.
- Children: Approximately {First wife = 13} and {second wife = 12};

  Total = 25 {All children from first wife, Nora, were born in Red Bluff, SC}
- **Died:** November 24, 1953 at the age of 88.
- Cause of death: Congestive Heart Failure
- Burial: Mt. Calvary #1 Church Cemetery, Highway 905, Conway, SC

Birth year is off by about 21 years. Should be about 1865. Jack Grate was about 88 years old when he passed in 1953.

Nancy Grate is Jackson Grate, Jr. stepmother. Jackson biological mother was Caroline (b. 1846) who passed away when he was very young, less than eight years old. He referred to her as his mother: therefore, this was passed down to his children. This was common. The informant was one of his daughters from his second wife. Nancy maiden name was Nancy Horry.