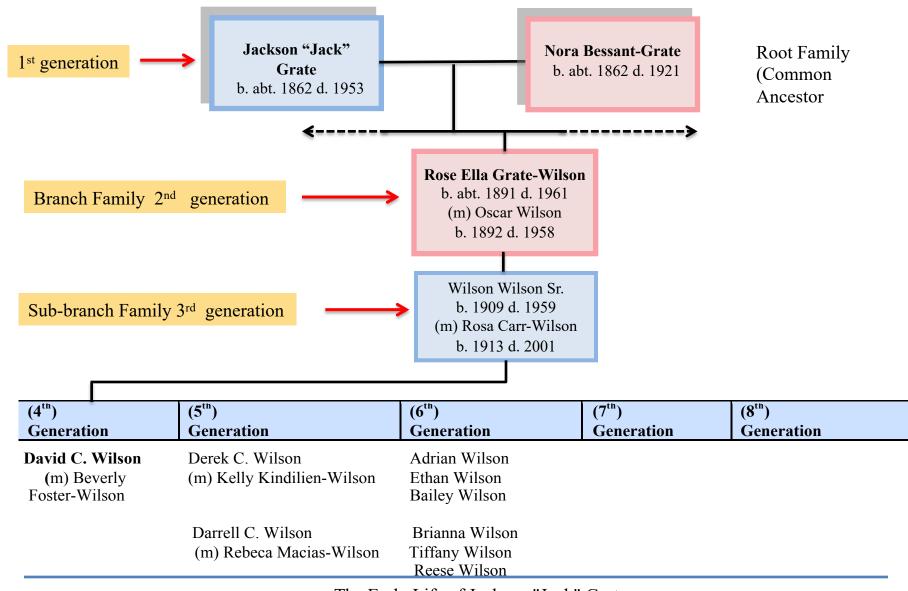

## Family Tree ~ Jackson "Jack" Grate Jr. ~

<sup>&</sup>lt;sup>2</sup>His name was James Grate in his young days. Not sure when he changed it to Lyon.

## Root Family ~Jackson "Jack" Grate~

- **Born:** Born during the Civil War or shortly after between 1864 and 1870 in the Waccamaw area of Georgetown County South Carolina. Historical citations suggest he was born about 1865.
- **Parents**: Father Jackson Grate Sr., b. abt. 1843; Mother- Carolina Grate, b. abt. 1850 & Step-mother Nancy Grate, b. abt. 1855
- **Married:** Nora Bessant-Grate (1<sup>st</sup> wife in 1886); Narcissa Wolf-Grate (2<sup>nd</sup> wife) after Nora's death.
- Occupation: Farm Laborer, Log Woods, etc.
- Children: Approximately {First wife = 13} and {second wife = 12};

  Total = 25 {All children from first wife, Nora, were born in Red Bluff, SC}
- **Died:** November 24, 1953 at the age of 88.
- Cause of death: Congestive Heart Failure
- Burial: Mt. Calvary #1 Church Cemetery, Highway 905, Conway, SC