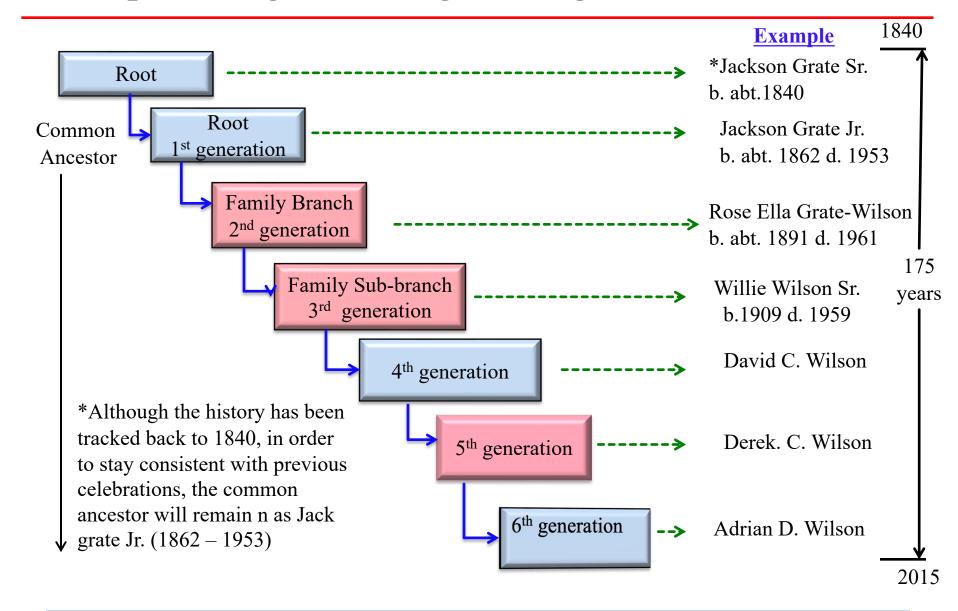

#### **♦** It does the following:

- Provides insight into the timeline from the common ancestor, Jack Grate, Nora Bessant, Narcissa Wolf, and their descendants that follows a single line of descent from about 1820 to the present.
- Provides understanding of degrees of kinship in a complex extended family structure

Summary of Root Family ~First Generation~ **Jackson Grate** (1865 - 1953)and Nora Bessant-Grate (1865 - 1921)

## Root Family ~Jackson "Jack" Grate~

- **Born:** Born during the Civil War or shortly after between 1864 and 1870 in the Waccamaw area of Georgetown County South Carolina. Historical citations suggest he was born about 1865.
- **Parents**: Father Jackson Grate Sr., b. abt. 1843; Mother- Carolina Grate, b. abt. 1850 & Step-mother Nancy Grate, b. abt. 1855
- **Married:** Nora Bessant-Grate (1<sup>st</sup> wife in 1886); Narcissa Wolf-Grate (2<sup>nd</sup> wife) after Nora's death.
- Occupation: Farm Laborer, Log Woods, etc.
- Children: Approximately {First wife = 13} and {second wife = 12};