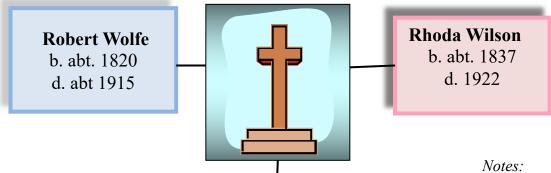

## Root Family ~Narcissa Wolf-Grate~

**Born:** Horry County SC (Simpson Creek Township in Red Bluff) b. abt. 1868 as a free person.

Parents: Father - Robert Wolfe, b abt. 1820 d. abt. 1915; Mother: Rhoda

Wilson-Wolfe, b. abt. 1837 d. January 21, 1922 at the age of

Married: Jack Grate

Occupation: Farm Laborer, Hired house worker, etc.

Church: McNeil Chapel Missionary Baptist Church

**Died:** August 31, 1958 at the age of 90.