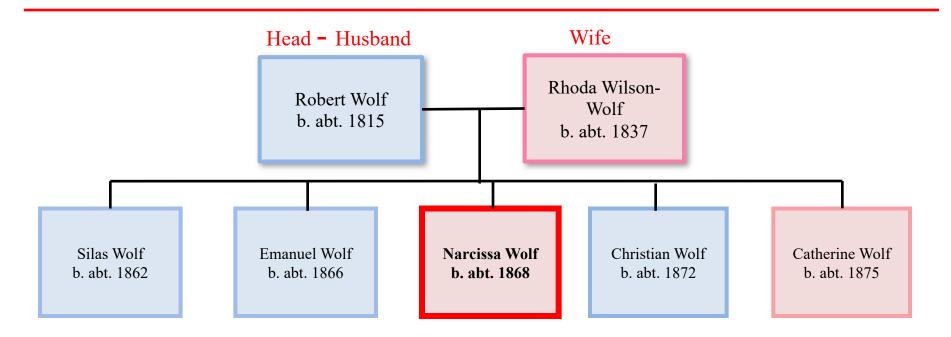

## Root Family ~Narcissa Wolf-Grate~

**Born:** Horry County SC (Simpson Creek Township in Red Bluff) b. abt. 1868 as a free person.

Parents: Father - Robert Wolfe, b abt. 1820 d. abt. 1915; Mother: Rhoda

Wilson-Wolfe, b. abt. 1837 d. January 21, 1922 at the age of

Married: Jack Grate

Occupation: Farm Laborer, Hired house worker, etc.

Church: McNeil Chapel Missionary Baptist Church

**Died:** August 31, 1958 at the age of 90.