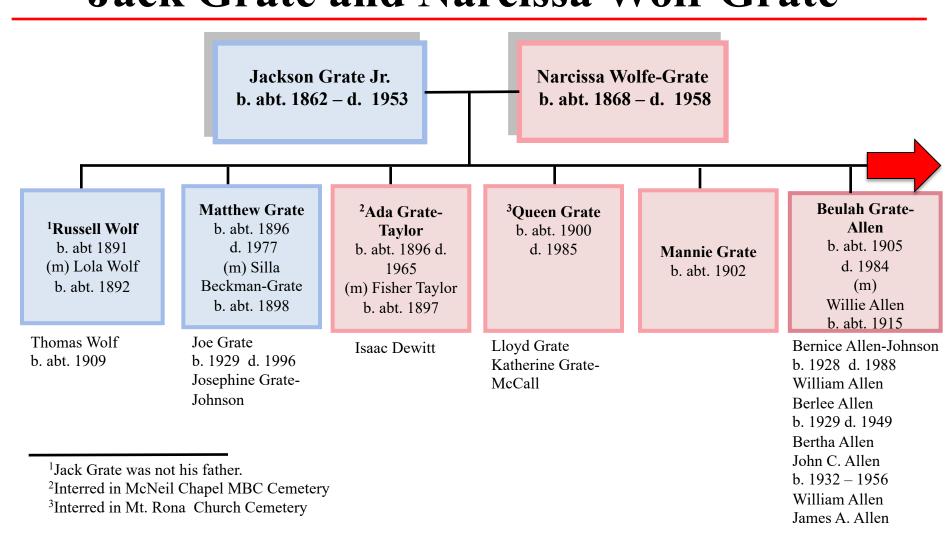

Summary of Root Family ~First Generation~ **Jackson Grate** (1865 - 1953)and Nora Bessant-Grate (1865 - 1921)

## Family Tree ~ Jackson "Jack" Grate Jr. ~

<sup>&</sup>lt;sup>2</sup>His name was James Grate in his young days. Not sure when he changed it to Lyon.