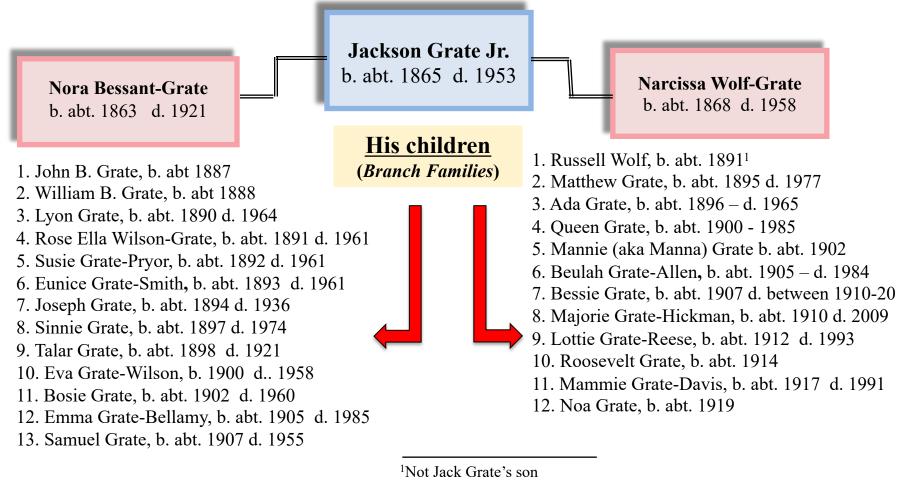

Summary of Root Family ~First Generation~ **Jackson Grate** (1865 - 1953)and Nora Bessant-Grate (1865 - 1921)

## Family Tree ~ Jackson "Jack" Grate Jr. ~

<sup>&</sup>lt;sup>2</sup>His name was James Grate in his young days. Not sure when he changed it to Lyon.

## Root Family ~Jackson "Jack" Grate~

- **Born:** Born during the Civil War or shortly after between 1864 and 1870 in the Waccamaw area of Georgetown County South Carolina. Historical citations suggest he was born about 1865.
- **Parents**: Father Jackson Grate Sr., b. abt. 1843; Mother- Carolina Grate, b. abt. 1850 & Step-mother Nancy Grate, b. abt. 1855
- **Married:** Nora Bessant-Grate (1<sup>st</sup> wife in 1886); Narcissa Wolf-Grate (2<sup>nd</sup> wife) after Nora's death.
- Occupation: Farm Laborer, Log Woods, etc.
- Children: Approximately {First wife = 13} and {second wife = 12};

  Total = 25 {All children from first wife, Nora, were born in Red Bluff, SC}
- **Died:** November 24, 1953 at the age of 88.
- Cause of death: Congestive Heart Failure
- Burial: Mt. Calvary #1 Church Cemetery, Highway 905, Conway, SC