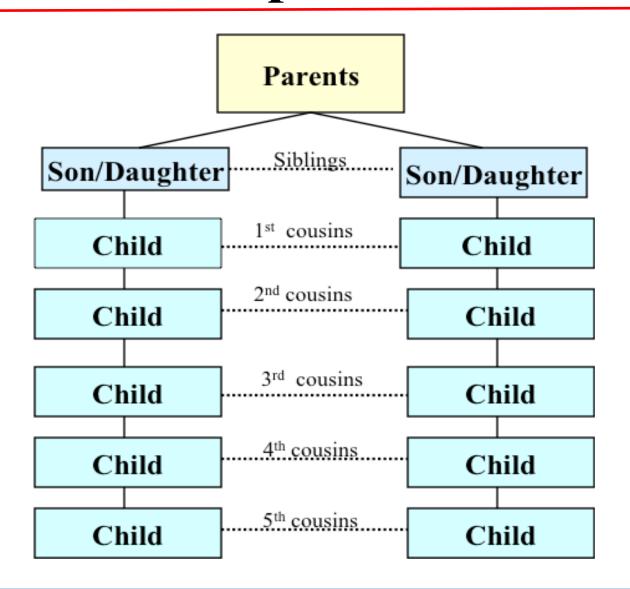

#### **Objective**

- Learn additional information on the earlier life of Jackson Grate
- Learn Facts About Family History Research Limitations
- Attain an overview of the Grates: Jack, Nora, and Narcissa in their earlier life
- Be able to explain the timeline of Jack Grate's life and that of his children
- Be able explain Branch and Sub-branch families
- Be able to explain generational links and degrees of kinship in a single line of descent
- Other...