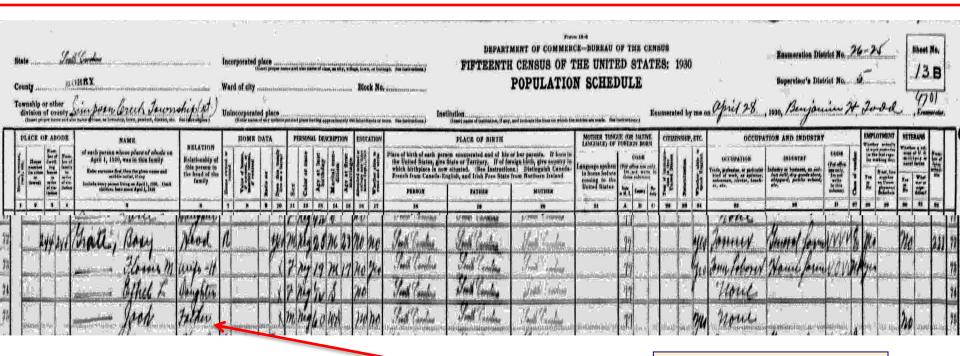

## Family Tree ~ Jackson "Jack" Grate Jr. ~

<sup>&</sup>lt;sup>2</sup>His name was James Grate in his young days. Not sure when he changed it to Lyon.