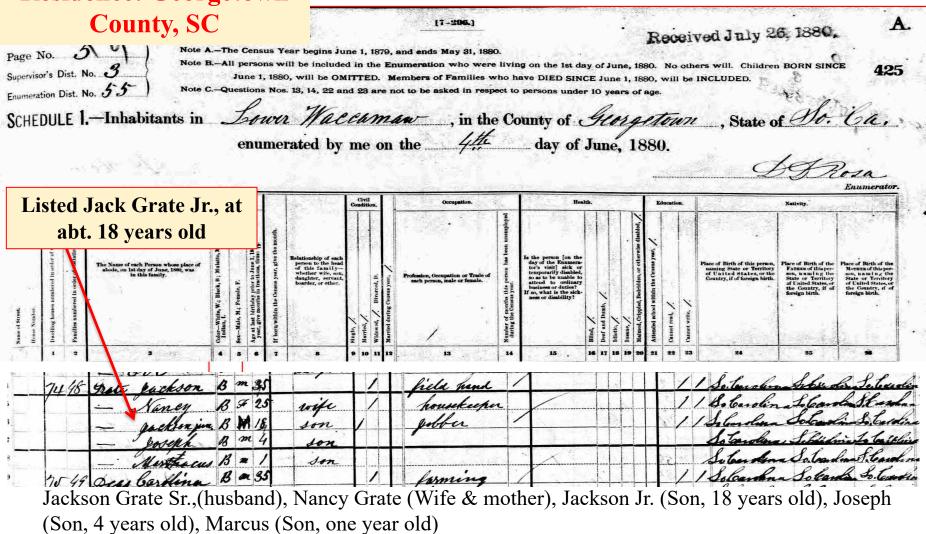

## Root Family ~Jackson "Jack" Grate~

- **Born:** Born during the Civil War or shortly after between 1864 and 1870 in the Waccamaw area of Georgetown County South Carolina. Historical citations suggest he was born about 1865.
- **Parents**: Father Jackson Grate Sr., b. abt. 1843; Mother- Carolina Grate, b. abt. 1850 & Step-mother Nancy Grate, b. abt. 1855
- **Married:** Nora Bessant-Grate (1<sup>st</sup> wife in 1886); Narcissa Wolf-Grate (2<sup>nd</sup> wife) after Nora's death.
- Occupation: Farm Laborer, Log Woods, etc.
- Children: Approximately {First wife = 13} and {second wife = 12};