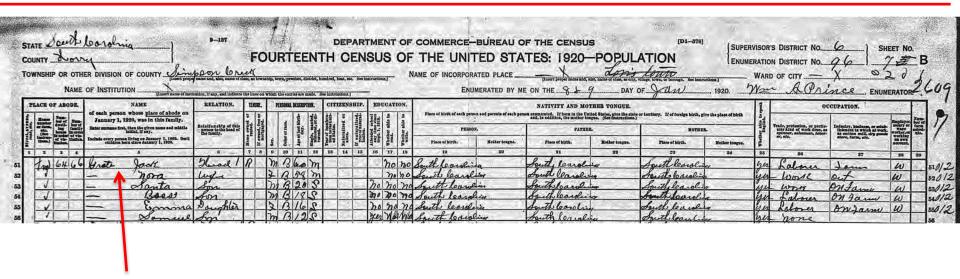

#### Federal Census Data - cont'd

- Often ages and name spelling are incorrect in census data sheets
  - ➤ Reasons name were written the way it sound to census takers; poorly educated census takers; parents unable to spell child or their name, ages were estimated by census takers because often parents could not remember their children ages accurately, etc.
  - Examples: Grate Family misspelling Sour for Sam; Cissy or Sissy or Cissy for Narcissa; Gritt for Grate; Bass or Bosy for Bosie; Nunice for Eunice, etc.
  - Ages were often inconsistent from census to census that varied as much as 10 years

Summary of Root Family ~First Generation~ **Jackson Grate** (1865 - 1953)and Nora Bessant-Grate (1865 - 1921)

## Family Tree ~ Jackson "Jack" Grate Jr. ~

<sup>&</sup>lt;sup>2</sup>His name was James Grate in his young days. Not sure when he changed it to Lyon.