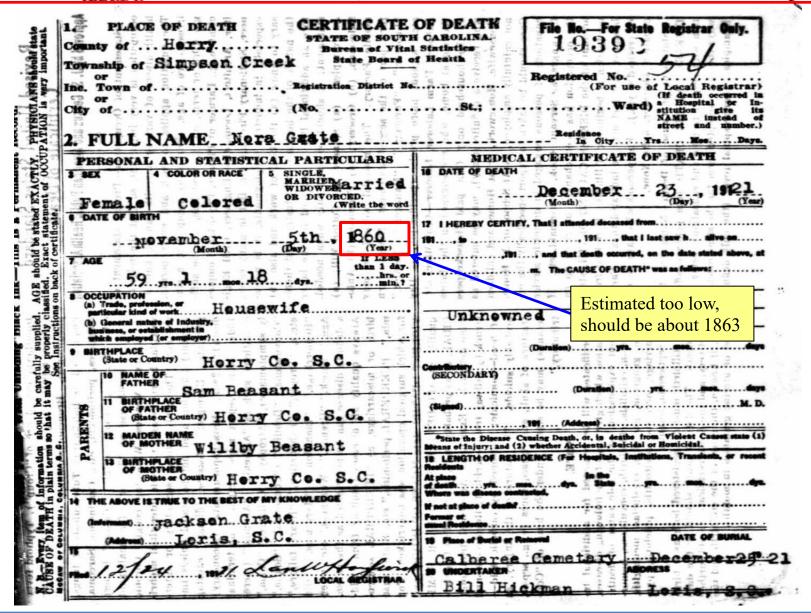

## Root Family ~Nora Bessant-Grate~

- **Born:** Born during the Civil War about 1863 in the area in or around Red Bluff in Horry County South Carolina.
- **Parents:** Father Sam T. Bessant, b. abt. 1840 and Mother Wiliby Bessant, b. abt. 1843
- **Married:** Jack Grate in 1886
- Occupation: Homemaker & Laborer
- **Children:** Approximately 13
- **Died:** December 11, 1921 at the age of 58
- Cause of death: Unknown
- Interred: Mt. Calvary #1 Church Cemetery, Highway 905, Conway, SC

#### Nora Bessant Grate Grate Certificate of Death

Birth year is off by about 21 years. Should be about 1865. Jack Grate was about 88 years old when he passed in 1953.

Nancy Grate is Jackson Grate, Jr. stepmother. Jackson biological mother was Caroline (b. 1846) who passed away when he was very young, less than eight years old. He referred to her as his mother: therefore, this was passed down to his children. This was common. The informant was one of his daughters from his second wife. Nancy maiden name was Nancy Horry.