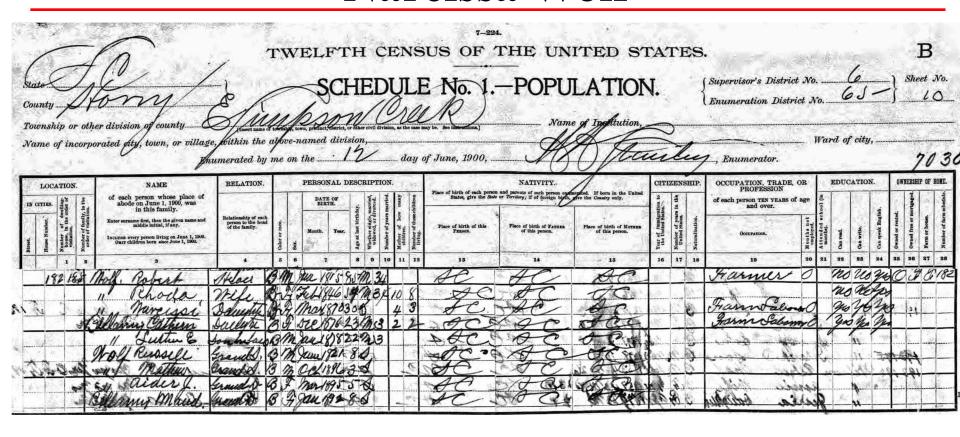

## Root Family ~Narcissa Wolf-Grate~

**Born:** Horry County SC (Simpson Creek Township in Red Bluff) b. abt. 1868 as a free person.

Parents: Father - Robert Wolfe, b abt. 1820 d. abt. 1915; Mother: Rhoda

Wilson-Wolfe, b. abt. 1837 d. January 21, 1922 at the age of

Married: Jack Grate

Occupation: Farm Laborer, Hired house worker, etc.

Church: McNeil Chapel Missionary Baptist Church

**Died:** August 31, 1958 at the age of 90.