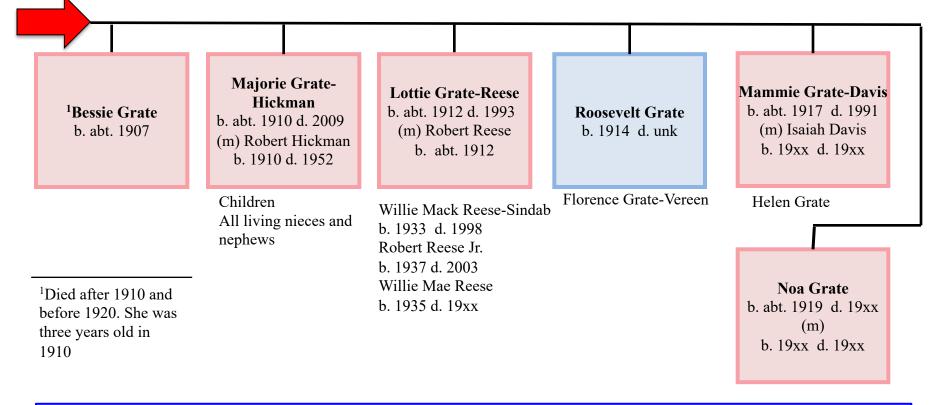

Summary of Root Family ~First Generation~ **Jackson Grate** (1865 - 1953)and Nora Bessant-Grate (1865 - 1921)

## Family Tree ~ Jackson "Jack" Grate Jr. ~

<sup>&</sup>lt;sup>2</sup>His name was James Grate in his young days. Not sure when he changed it to Lyon.