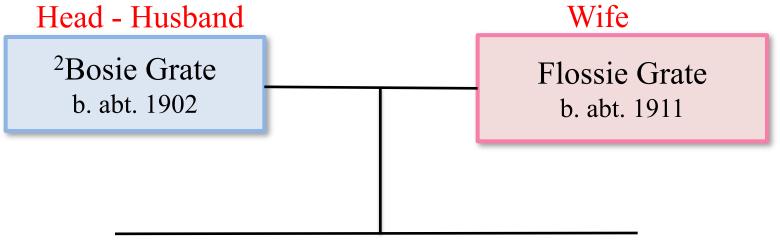

## Family Tree ~ Jackson "Jack" Grate Jr. ~

<sup>&</sup>lt;sup>2</sup>His name was James Grate in his young days. Not sure when he changed it to Lyon.