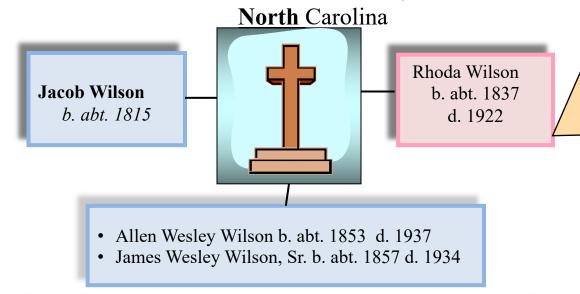

## Root Family ~Narcissa Wolf-Grate~

**Born:** Horry County SC (Simpson Creek Township in Red Bluff) b. abt. 1868 as a free person.

Parents: Father - Robert Wolfe, b abt. 1820 d. abt. 1915; Mother: Rhoda

Wilson-Wolfe, b. abt. 1837 d. January 21, 1922 at the age of

Married: Jack Grate

Occupation: Farm Laborer, Hired house worker, etc.

Church: McNeil Chapel Missionary Baptist Church

**Died:** August 31, 1958 at the age of 90.