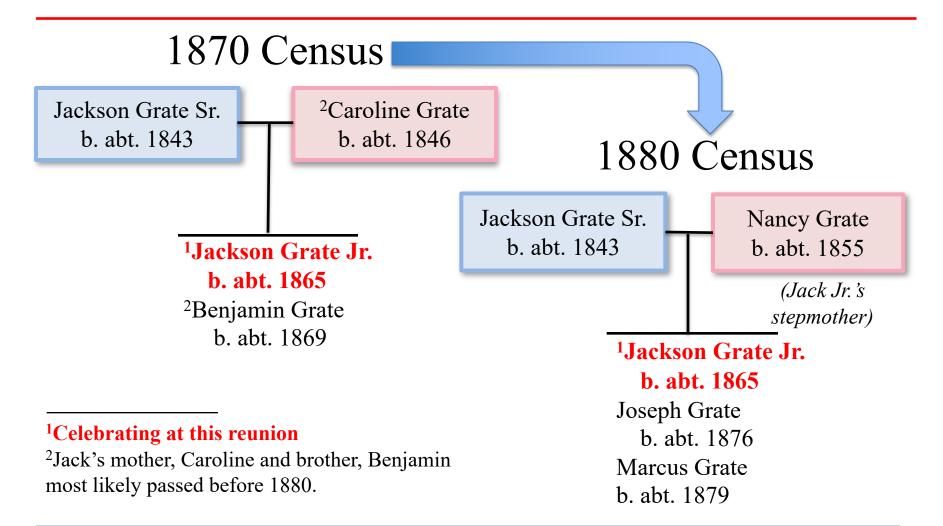

## Root Family ~Jackson "Jack" Grate~

- **Born:** Born during the Civil War or shortly after between 1864 and 1870 in the Waccamaw area of Georgetown County South Carolina. Historical citations suggest he was born about 1865.
- **Parents**: Father Jackson Grate Sr., b. abt. 1843; Mother- Carolina Grate, b. abt. 1850 & Step-mother Nancy Grate, b. abt. 1855
- **Married:** Nora Bessant-Grate (1<sup>st</sup> wife in 1886); Narcissa Wolf-Grate (2<sup>nd</sup> wife) after Nora's death.
- Occupation: Farm Laborer, Log Woods, etc.
- Children: Approximately {First wife = 13} and {second wife = 12};

Birth year is off by about 21 years. Should be about 1865. Jack Grate was about 88 years old when he passed in 1953.

Nancy Grate is Jackson Grate, Jr. stepmother. Jackson biological mother was Caroline (b. 1846) who passed away when he was very young, less than eight years old. He referred to her as his mother: therefore, this was passed down to his children. This was common. The informant was one of his daughters from his second wife. Nancy maiden name was Nancy Horry.