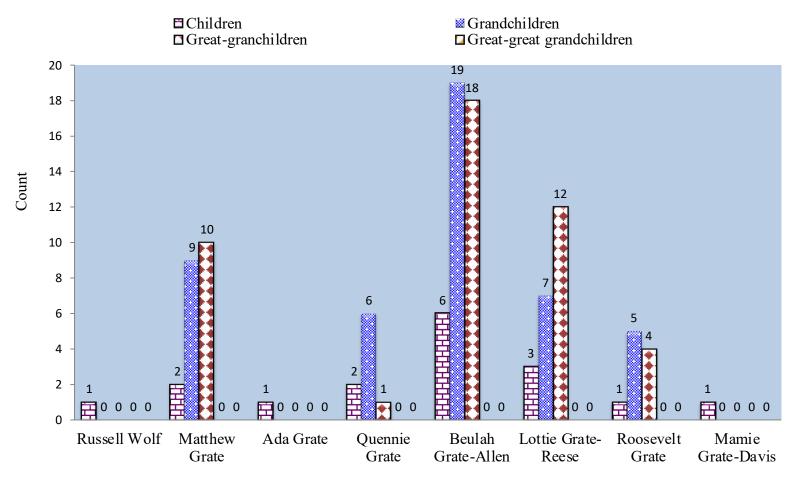

#### **Noa Grate Samuel Grate** b. 1919 b. 1907 b. 1955) **Mamie Grate-Davis** b. abt. 1917 d. 1991 **Bosie Grate Roosevelt Grate Emma Grate-Bellamy** b. 1902 d. 1960 b. 1914 b. 1905 d. 1985) **Lottie Grate-Reese Eva Grate-Wilson** b. abt. 1912 d. 1993 **Majorie Grate-Hickman** b. 1900 d.1958) b. abt. 1910 d. 2009 **Bessie Grate** Joseph Grate **Talar Grate** b. abt. 1907 d. b. 1898 d.1936) b. abt. 1898 d. unk **Beulah Grate-Allen** 1910-20 b. abt. 1905 d. 1984 **Sinnie Grate Eunice Grate-Smith** b. 1897 d.1974) **Mannie Grate** b.1894 d. b. 1902 **Oueen Grate Susie Grate-Pryor** b. abt. 1900 d. 1985 b. 1892 d.1961 **Rose Ella Grate-Wilson** b.1891 d.1961 Ada Grate-Fisher b. abt. 1896 d. 1965 **Lyon Grate** William B. Grate **Matthew Grate** b. 1890 d. 1964) b. abt. 1888 d. unk b. abt. 1896 d. 1977 **Russell Wolf** b. 1891 – unk. John B. Grate b. abt. 1887 d. unk The Family Root Jack Grate, b. abt. 1865 d. 1953 Nora Bessant-Grate, b. abt. 1863 d. 1921 Narcissia Wolf-Grate, b. abt. 1868 d. 1958