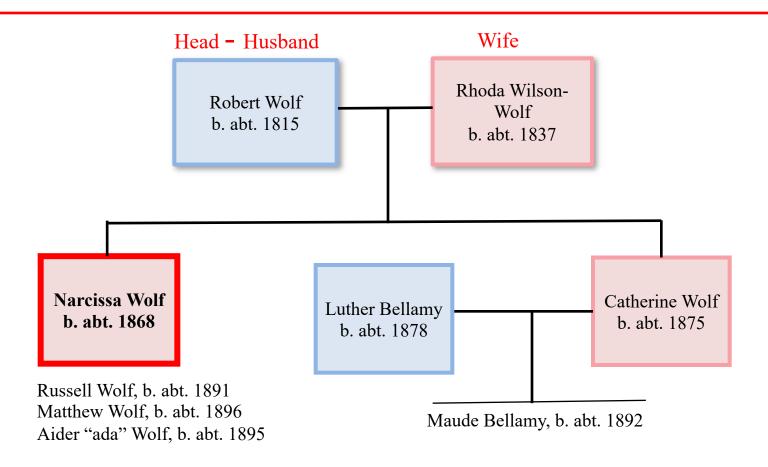

## Root Family ~Narcissa Wolf-Grate~

**Born:** Horry County SC (Simpson Creek Township in Red Bluff) b. abt. 1868 as a free person.

Parents: Father - Robert Wolfe, b abt. 1820 d. abt. 1915; Mother: Rhoda

Wilson-Wolfe, b. abt. 1837 d. January 21, 1922 at the age of

Married: Jack Grate

Occupation: Farm Laborer, Hired house worker, etc.

Church: McNeil Chapel Missionary Baptist Church

**Died:** August 31, 1958 at the age of 90.

Cause of death: Cerebral Thrombosis

Interred: Mt. Calavary#1 Missionary Baptist Church Cemetery, Highway 905